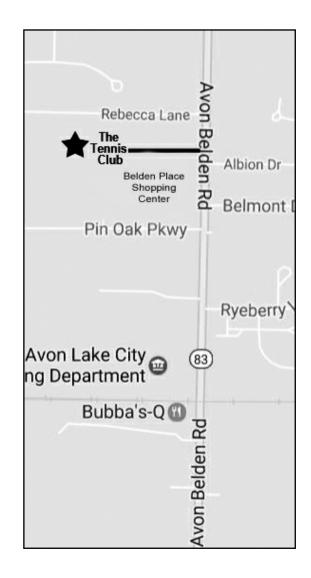

#### 1.ocation

The Tennis Club is located at 676 Avon-Belden Road (Rte. 83), midway between the Rte. 83 exit on I-90 and Walker Road, less than a half-mile north of the railroad tracks.

The club's sign is at the foot of the club's driveway. The club sits behind a small office plaza that houses the Ohio License Bureau. Go to our website to access a google map of the Club.