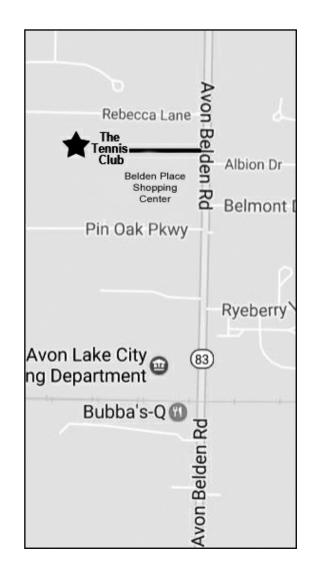

### 1.ocation

The Tennis Club is located at 676 Avon-Belden Road (Rte. 83), midway between the Rte. 83 exit on I-90 and Walker Road, less than a half-mile north of the railroad tracks.

The club's sign is at the foot of the club's driveway. The club sits behind a small office plaza that houses the Ohio License Bureau. Go to our website to access a google map of the Club.