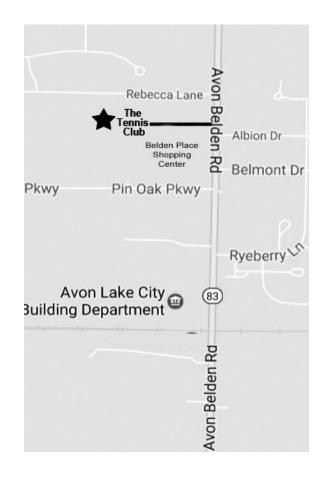

#### Location

The Tennis Club is located at 676 Avon Belden Road (Rte. 83), midway between the Rte. 83 exit on I-90 and Walker Road, a quarter mile north of the railroad tracks.

The club's sign is at the foot of the club's driveway. The club sits behind an office plaza that houses Fenik's Frozen Custard.