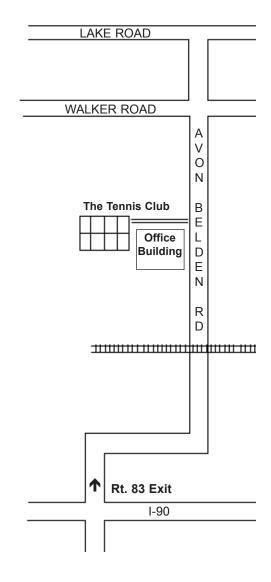

#### Location

The Tennis Club is located at 676 Avon-Belden Road (Rt. 83), midway between the Rt. 83 exit on I-90 and Walker Road, less than a half-mile north of the railroad tracks.

The club's sign is at the foot of the club's driveway; The club sits behind a small office plaza that houses the Ohio License Bureau. Go to our website to access a google map of the Club.